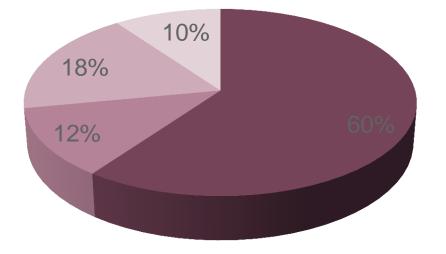

#### PROFINIT

### NEARSHORE SOFTWARE DEVELOPMENT

2016

**Tomas Pavlik** 

## Profinit

#### Who we are



#### **Services**



CUSTOM SOFTWARE DEVELOPMENT

MATERIAL





**Billing options** 



**FIXED PRICE** 

SERVICE LEVEL AGREEMENT

#### **Customers**



Banking
Insurance
Telco
Other

#### Agile internet banking with 30% savings

ČESKÁ

- > Timeline
  - Started providing testing and development services in 2007
  - Major technology upgrade in 2009
  - Full development outsourcing since 2013
- > Services
  - Analysis, development, testing, project management, support, enterprise integration
- > Metrics
  - Team of 40-80 people
  - 4 major releases/year
  - Agile development = small changes every 2 weeks

| SERVIS•24 @ 800 2                  | 07 207 @ E-mail us                 | DEMO VERSION        |                                                               | Tonda Paleček            | Log    | out |
|------------------------------------|------------------------------------|---------------------|---------------------------------------