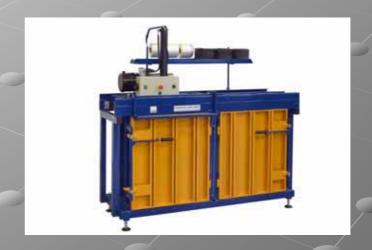

# Big balers 20 through 30 tons

Range of balers suitable for large volumes of pressed material.

More then 1,5 tons of material per day.

For medium sized and big companies, supermarkets, warehouses, waste-disposal industry

# Big balers 20 through 30 tons Benefits

- Robust frame, Pallet size bales, Hydraulic ejecting system
- High pressing force, easy sorting, easy binding
- Bales up to 450 kilograms
- PLC controlled, safe and easy to use

Big baler L30-1