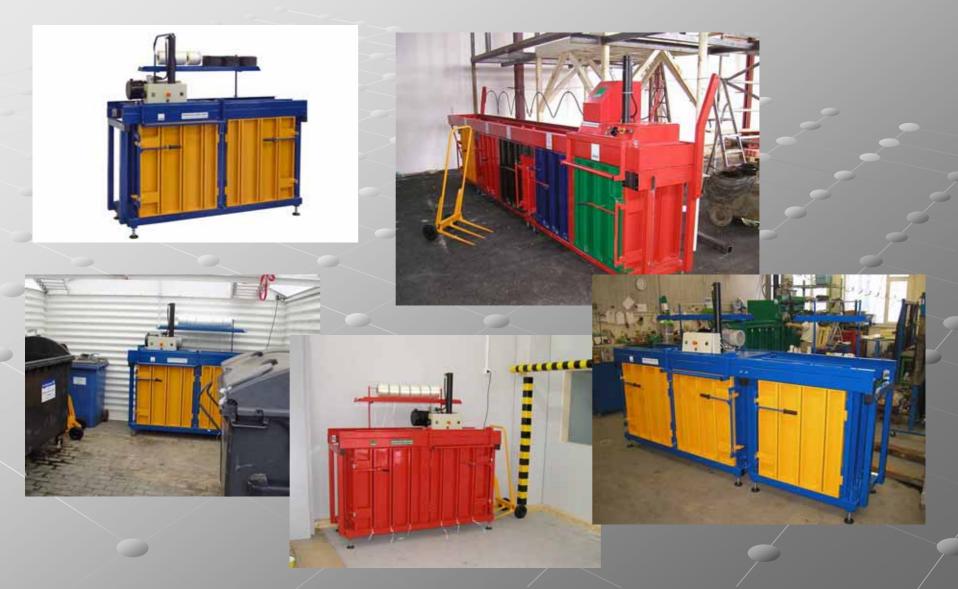

tons
- Big balers from 20 to 30 tons
- Compactors (Containers, Stationary Pressing Units)
- Horizontal automatic balers
- Sorting lines, Transfer stations
- Waste management logistics gravitational chutes
- Accessories (perforator, special presses, straps, ...)





# Small balers up to 5 tons





Range of balers suitable for smaller and medium volumes of pressed material.

Up to 1,5 tons of material per day.



For small and medium companies, shops, warehouses, hotels, waste-disposal industry





# Small balers up to 5 tons Benefits

- Small dimensions, single-phase connection
- Easy operation, easy sorting, easy binding
- Bales up to 80 kilograms
- PLC controlled , safe and easy to use





### Small baler L3-VK















### Small baler L5-V















### Small baler L5-2







# Big balers 20 through 30 tons



Range of balers suitable for large volumes of pressed material.

More then 1,5 tons of material per day.



For medium sized and big companies, supermarkets, warehouses, waste-disposal industry



# Big balers 20 through 30 tons Benefits

- Robust frame, Pallet size bales, Hydraulic ejecting system
- High pressing force, easy sorting, easy binding
- Bales up to 450 kilograms
- PLC controlled, safe and easy to use





Big baler L30-1







## Big baler L30-2