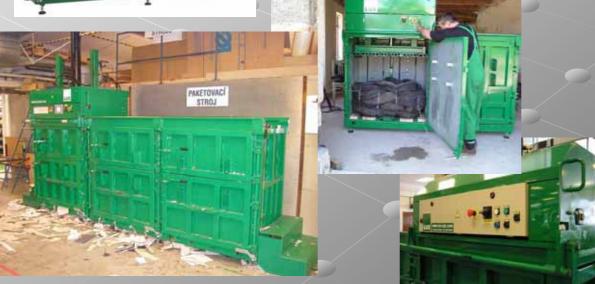

# Big balers 20 through 30 tons

Range of balers suitable for large volumes of pressed material.

More then 1,5 tons of material per day.

For medium sized and big companies, supermarkets, warehouses, waste-disposal industry

# Big balers 20 through 30 tons Benefits

- Robust frame, Pallet size bales, Hydraulic ejecting system
- High pressing force, easy sorting, easy binding
- Bales up to 450 kilograms
- PLC controlled, safe and easy to use

## Big baler L30-2