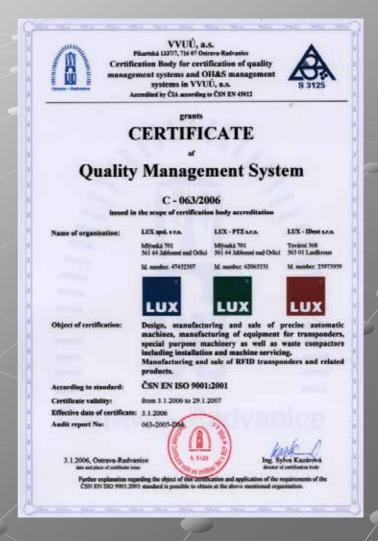

## Certification

- The CERTIFICATE DIN EN ISO 9001 of quality system. Certificate with respect to the following processes:

design, production and sale of precise production automates, special purpose machinery and presses for waste including installation and service

- Issued on 31. 01. 2001