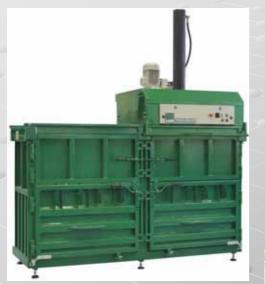

# Big balers 20 through 30 tons

Range of balers suitable for large volumes of pressed material.

More then 1,5 tons of material per day.

For medium sized and big companies, supermarkets, warehouses, waste-disposal industry

# Big balers 20 through 30 tons Benefits

- Robust frame, Pallet size bales, Hydraulic ejecting system
- High pressing force, easy sorting, easy binding
- Bales up to 450 kilograms
- PLC controlled, safe and easy to use

Big baler L30-1