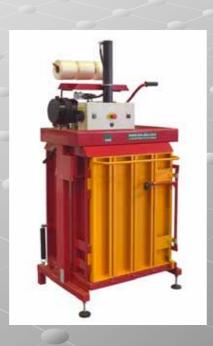

Big baler L30-1

## Big baler L30-2

# Big balers 20 through 30 tons

Range of balers suitable for large volumes of pressed material.

More then 1,5 tons of material per day.

For medium sized and big companies, supermarkets, warehouses, waste-disposal industry

# Big balers 20 through 30 tons Benefits

- Robust frame, Pallet size bales, Hydraulic ejecting system
- High pressing force, easy sorting, easy binding
- Bales up to 450 kilograms
- PLC controlled, safe and easy to use