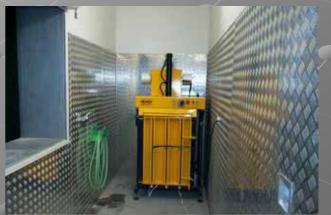

# Small balers up to 5 tons

Range of balers suitable for smaller and medium volumes of pressed material.

Up to 1,5 tons of material per day.

For small and medium companies, shops, warehouses, hotels, waste-disposal industry

# Small balers up to 5 tons Benefits

- Small dimensions, single-phase connection
- Easy operation, easy sorting, easy binding
- Bales up to 80 kilograms
- PLC controlled , safe and easy to use