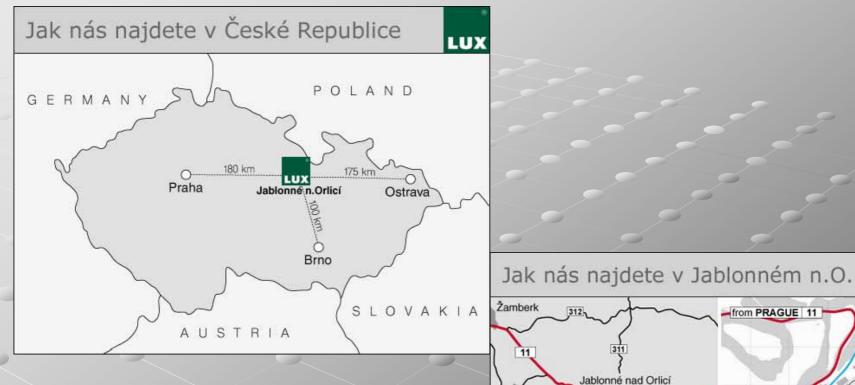

## LUX

# Complete systems for waste disposal



LUX-PTZ s.r.o. Czech Republic







# Company profile

- Established in 1995, Czech privat company
- Our company provides services in the field of effective waste disposal.
- We produce balers, compactors, waste chutes, accessories
- ISO 9001 certificated since 2001



# Map









#### Turnover in years







## Certification

- The CERTIFICATE DIN EN ISO 9001 of quality system. Certificate with respect to the following processes:

design, production and sale of precise production automates, special purpose machinery and presses for waste including installation and service

- Issued on 31. 01. 2001







# LUX Group



LUX spol. s r.o.



LUX-PTZ s.r.o.



LUX-IDent s.r.o.





# LUX spol. s r.o.

- Specialized Machinery designed and built to order
- Contract manufacturing
- Electronic and automotive industry











www.lux.cz



## LUX-IDent s.r.o.

- Development and Production of RFID Transponders in widely accepted frequencies (125 kHz and 13,56 MHz)
- Worldwide Business Development through competitive Pricings and outstanding Quality
- Assembly of