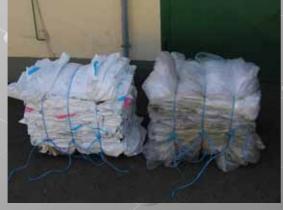

# Small balers up to 5 tons Benefits

- Small dimensions, single-phase connection
- Easy operation, easy sorting, easy binding
- Bales up to 80 kilograms
- PLC controlled , safe and easy to use