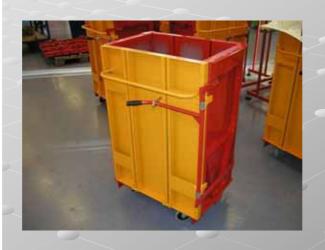

# Products

- Small balers up to 5 tons
- Big balers from 20 to 30 tons
- Compactors (Containers, Stationary Pressing Units)
- Horizontal automatic balers
- Sorting lines, Transfer stations
- Waste management logistics gravitational chutes
- Accessories (perforator, special presses, straps, ...)

## Business Area LUX -PTZ

- Complete system for waste disposal
- Recycling System
  - Vertical balers (from 3 to 30 tons)
  - Compactors (Containers, Stationary Pressing Units)
  - Waste management logistics gravitational chutes
  - Horizontal automatic balers
  - Special equipments, accessories
- -Consulting Service