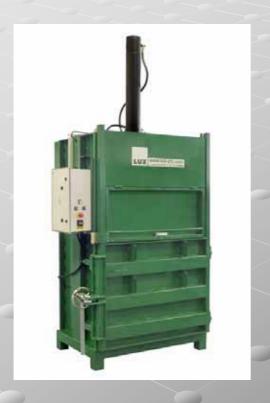

# Big balers 20 through 30 tons

Range of balers suitable for large volumes of pressed material.

More then 1,5 tons of material per day.

For medium sized and big companies, supermarkets, warehouses, waste-disposal industry

# Big balers 20 through 30 tons Benefits

- Robust frame, Pallet size bales, Hydraulic ejecting system
- High pressing force, easy sorting, easy binding
- Bales up to 450 kilograms
- PLC controlled, safe and easy to use

Big baler L30-1