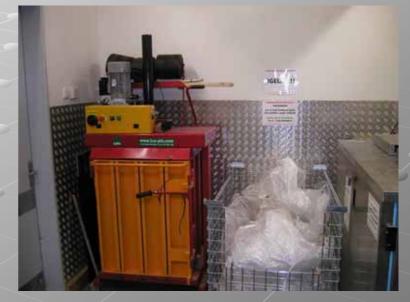

# Small balers up to 5 tons

Range of balers suitable for smaller and medium volumes of pressed material.

Up to 1,5 tons of material per day.

For small and medium companies, shops, warehouses, hotels, waste-disposal industry

# Small balers up to 5 tons Benefits

- Small dimensions, single-phase connection
- Easy operation, easy sorting, easy binding
- Bales up to 80 kilograms
- PLC controlled , safe and easy to use