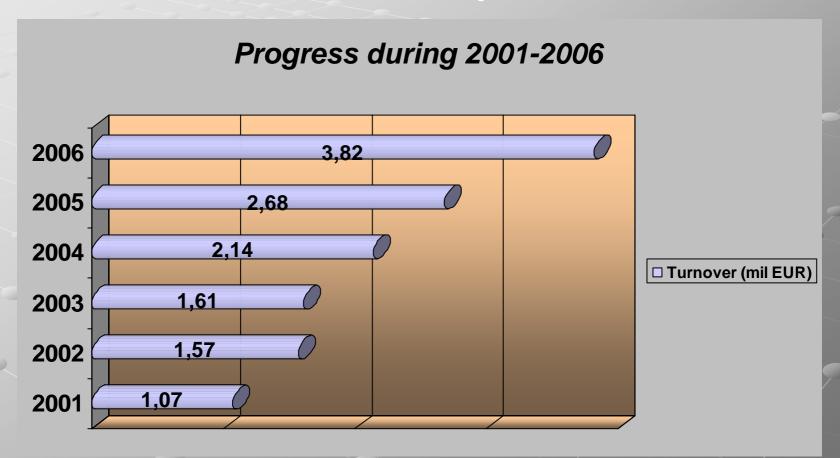

## LUX

# Complete systems for waste disposal



LUX-PTZ s.r.o. Czech Republic







# Company profile

- Established in 1995, Czech privat company
- Our company provides services in the field of effective waste disposal.
- We produce balers, compactors, waste chutes, accessories
- ISO 9001 certificated since 2001



# Map









#### Turnover in years







## Certification

- The CERTIFICATE DIN EN ISO 9001 of quality system. Certificate with respect to the following processes:

design, production and sale of precise production automates, special purpose machinery and presses for waste including installation and service

- Issued on 31. 01. 2001







# LUX Group



LUX spol. s r.o.



LUX-PTZ s.r.o.



LUX-IDent s.r.o.





# LUX spol. s r.o.

- Specialized Machinery designed and built to order
- Contract manufacturing
- Electronic and automotive industry











www.lux.cz



## LUX-IDent s.r.o.

- Development and Production of RFID Transponders in widely accepted frequencies (125 kHz and 13,56 MHz)
- Worldwide Business Development through competitive Pricings and outstanding Quality
- Assembly of custom packaged OEM Tags Prelams