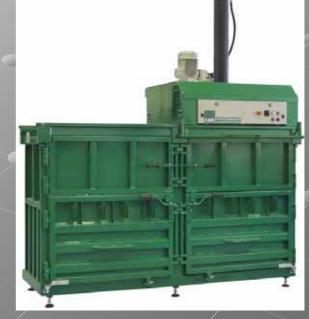

# Big balers 20 through 30 tons

Range of balers suitable for large volumes of pressed material.

More then 1,5 tons of material per day.

For medium sized and big companies, supermarkets, warehouses, waste-disposal industry

# Big balers 20 through 30 tons Benefits

- Robust frame, Pallet size bales, Hydraulic ejecting system
- High pressing force, easy sorting, easy binding
- Bales up to 450 kilograms
- PLC controlled, safe and easy to use

## Big baler L30-2