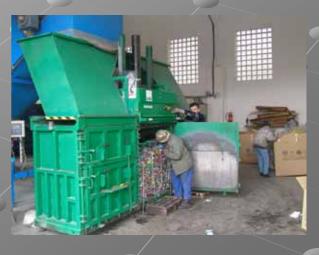

# Products

- Small balers up to 5 tons
- Big balers from 20 to 30 tons
- Compactors (Containers, Stationary Pressing Units)
- Horizontal automatic balers
- Sorting lines, Transfer stations
- Waste management logistics gravitational chutes
- Accessories (perforator, special presses, straps, ...)

# Big balers 20 through 30 tons Benefits

- Robust frame, Pallet size bales, Hydraulic ejecting system
- High pressing force, easy sorting, easy binding
- Bales up to 450 kilograms
- PLC controlled, safe and easy to use