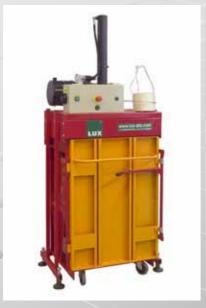

### Small baler L3-VK

### Small baler L5-V

### Small baler L5-2

# Small balers up to 5 tons

Range of balers suitable for smaller and medium volumes of pressed material.

Up to 1,5 tons of material per day.

For small and medium companies, shops, warehouses, hotels, waste-disposal industry

# Small balers up to 5 tons Benefits

- Small dimensions, single-phase connection
- Easy operation, easy sorting, easy binding
- Bales up to 80 kilograms
- PLC controlled , safe and easy to use