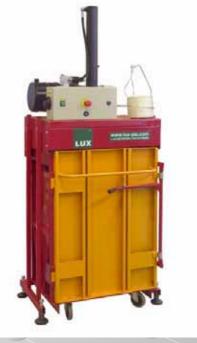

# Small balers up to 5 tons

Range of balers suitable for smaller and medium volumes of pressed material.

Up to 1,5 tons of material per day.

For small and medium companies, shops, warehouses, hotels, waste-disposal industry

# Small balers up to 5 tons Benefits

- Small dimensions, single-phase connection
- Easy operation, easy sorting, easy binding
- Bales up to 80 kilograms
- PLC controlled , safe and easy to use

### Small baler L5-V