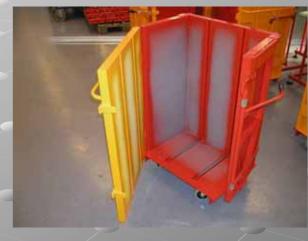

# Products

- Small balers up to 5 tons
- Big balers from 20 to 30 tons
- Compactors (Containers, Stationary Pressing Units)
- Horizontal automatic balers
- Sorting lines, Transfer stations
- Waste management logistics gravitational chutes
- Accessories (perforator, special presses, straps, ...)

## Business Area LUX -PTZ

- Complete system for waste disposal
- Recycling System
  - Vertical balers (from 3 to 30 tons)
  - Compactors (Containers, Stationary Pressing Units)
  - Waste management logistics gravitational chutes
  - Horizontal automatic balers
  - Special equipments, accessories
- -Consulting Service