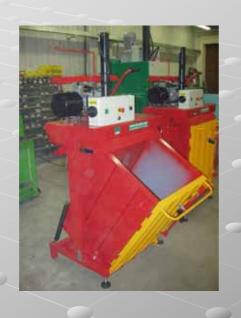

# Small balers up to 5 tons

Range of balers suitable for smaller and medium volumes of pressed material.

Up to 1,5 tons of material per day.

For small and medium companies, shops, warehouses, hotels, waste-disposal industry

# Small balers up to 5 tons Benefits

- Small dimensions, single-phase connection
- Easy operation, easy sorting, easy binding
- Bales up to 80 kilograms
- PLC controlled , safe and easy to use