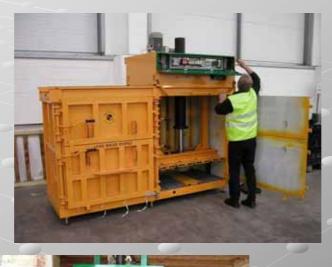

# Big balers 20 through 30 tons

Range of balers suitable for large volumes of pressed material.

More then 1,5 tons of material per day.

For medium sized and big companies, supermarkets, warehouses, waste-disposal industry

# Big balers 20 through 30 tons Benefits

- Robust frame, Pallet size bales, Hydraulic ejecting system
- High pressing force, easy sorting, easy binding
- Bales up to 450 kilograms
- PLC controlled, safe and easy to use

## Big baler L30-2