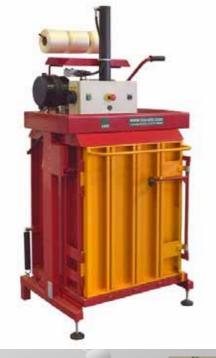

# Small balers up to 5 tons

Range of balers suitable for smaller and medium volumes of pressed material.

Up to 1,5 tons of material per day.

For small and medium companies, shops, warehouses, hotels, waste-disposal industry

# Small balers up to 5 tons Benefits

- Small dimensions, single-phase connection
- Easy operation, easy sorting, easy binding
- Bales up to 80 kilograms
- PLC controlled , safe and easy to use

### Small baler L3-VK