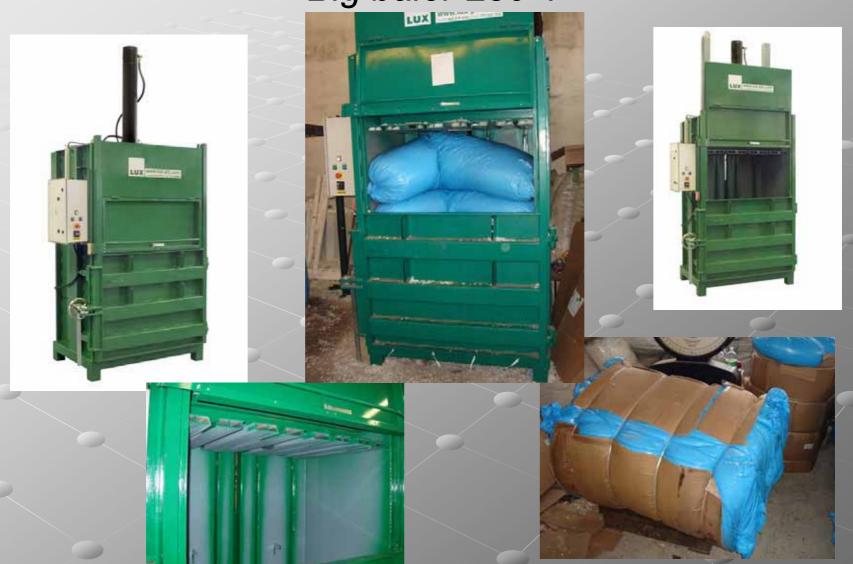

# Big balers 20 through 30 tons

Range of balers suitable for large volumes of pressed material.

More then 1,5 tons of material per day.

For medium sized and big companies, supermarkets, warehouses, waste-disposal industry

# Big balers 20 through 30 tons Benefits

- Robust frame, Pallet size bales, Hydraulic ejecting system
- High pressing force, easy sorting, easy binding
- Bales up to 450 kilograms
- PLC controlled, safe and easy to use

Big baler L30-1