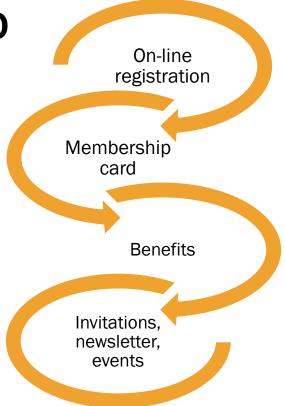

## Alumni Association Charles University in Prague

81 111





## Content

- Chief mission and Activities
- Registration, membership
- Upcoming events
- Students and alumni from France
- Contacts





## **Chief mission and Activities**

#### **Information Service**

- interesting news from CU
- Newsletter
- Facebook, websites

#### Courses

- lifelong learning courses, seminars
- e-learning, webinars







#### **Cultural and social events**

- events for members only
- other significant events on CU



#### **Benefits**

- range of interesting discounts associated with the Alumni Association membership card
- discounts off CU– culture, sport, services
- remote access to databases, access to the libraries, university sport center etc.





# Registration, membership







## **Upcoming events**

- Commemorative events for the 600th anniversary of the death of Jan Hus
- Garden party
- VIP alumni meeting
- Alumni Day Brussels









## **Students and alumni from France**

- currently a total of **31 students** from France on CU
- currently a total of **188 trainees** from France on CU (program Erasmus or visiting students)
- Alumni of years 2010 2014: a total of **22**
- Alumni trainee of years 2010 2014: a total of 903





### Contacts

- <u>www.absolventi.cuni.cz</u> / <u>www.alumni.cuni.cz</u>
- <u>absolventi@cuni.cz</u> / <u>alumni@cuni.cz</u>
- www.facebook.com/KlubAlumniUK
- Centre for Information, Counselling and Social Services
- Julie Gruzova: julie.gruzova@ruk.cuni.cz; +420 224 491 774





# Thank you for your attention and Join the Alumni