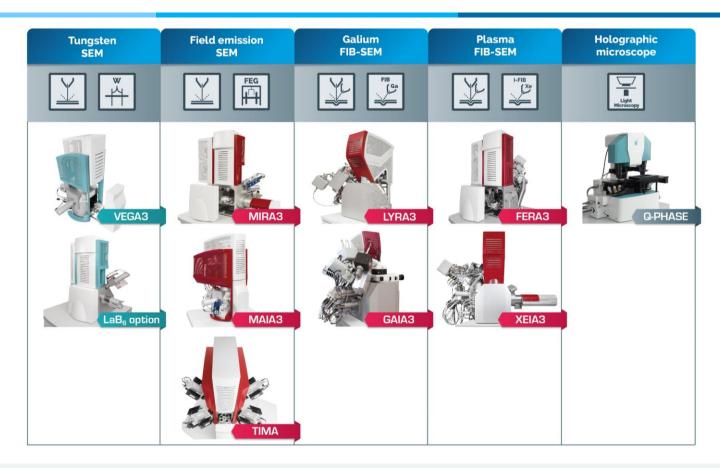

slav Klíma named the Entrepreneur of the Year 2011 in the South Moravian Region
- 2013 TESCAN-UK Ltd. established

Merger of TESCAN and ORSAY PHYSICS => TESCAN ORSAY HOLDING, a.s.

New subsidiary TESCAN Brno, s.r.o. established

MAIA3 introduced

- 2014 GAIA3 and RISE introduced
- 2015 XEIA3 and Q-PHASE introduced

New subsidiary TESCAN Benelux established

Acquisition of App Five

New subsidiary TESCAN Do Brasil established

# **TESCAN History**



1991



2005



2008





Foundation of the company



1999

Thermo Emission SFM



Field Emission SEM



FIB/SEM

2013



Merger of **TESCAN and ORSAY PHYSICS** 













Large clean and super clean rooms



Modern meeting and lecture rooms



Spacious assembly workroom



Exterier



Modern storage room





## **TESCAN Product Line**





# **Main Applications Segments**











## References – more than 2000 installations



#### Universities and education









**EMPA** 



# University of Idaho



















# **References – more than 2000 installations**



### Government



















# References – more than 2000 installations



# **Industry**































## **Certificates**





















# TESCAN presence in the Brazilian Market:

From nov. 2011 until oct. 2015:



From nov. 2015 on,



As exclusive distributor

As exclusive after-sales support and keeping Shimadzu do Brasil as a non-exclusive distributor until 31.03.2016 (transition period)

# TDB's facility







Reception

**Training room** 









Application lab.

Sample preparation room

Customer's meeting room

#