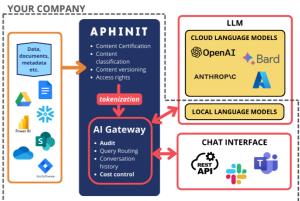

#### **DNAi**

website: www.dnai.ai

DNAi: The Incubator of Tomorrow's Innovations. Leveraging a Dynamic Ecosystem of Innovation, we offer bespoke solutions across diverse sectors. Powered by the synergy of AI technology and your unique business DNA, we ensure maximum impact and relevance. Our goal is to help your business unlock its full growth potential. Our mission is to design optimal solutions within AI architecture and genuinely assist companies in addressing their challenges, bridging gaps, and enhancing overall impact and growth. We recommend changes based on robust data governance and integrate AI through our products to optimize workload distribution and meet essential requirements.