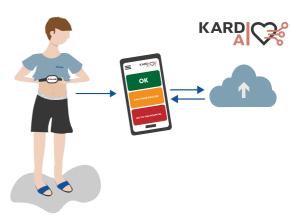

#### Kardi Al

website: www.kardi-ai.com

KARDI AI aims to provide patients peace of mind while reducing demand for doctor's time. Cardiac arrhytmias are a serious medical and socioeconomical problem. Current solutions for ECG recordings and screening of different types of arrhythmias are limited. Vulnerable patients miss an affordable device that provides medical analysis precision and can be used anytime, anywhere, especially during the time when problems occur. We use an affordable ergonomic chest strap, that sends a continuous ECG stream to the cloud via the mobile app, where it is stored. Each heart beat is analysed by the AI, which on the one hand shows the patient confirmation of good health and or alerts via a traffic light in the app, and on the other hand provides cardiologists intuitive dashboard on the web interface to make qualified diagnosis with minimal time. The vision is to make long term ECG recording and monitoring accessible to everyone, support timely detection of cardiac arrhythmias and thus decrease number of hospitalizations and deaths.