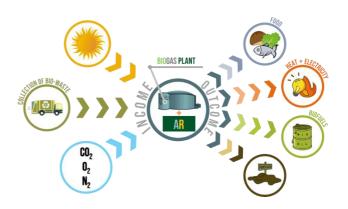

### **Aqua-Reaktor**

website: www.aqua-reaktor.cz

Agua-Reaktor is an innovative, technological system that combines well-known and less-researched technologies. In layman's terms, it combines biogas station, vertical farming, microorganism and fungus farms, plus fish farming. The concept links these individual technologies into a complete semi-enclosed ecosystem in which the classic not-verydesirable biowaste from towns, parks, farms and family homes could be exploited using a balanced circulation of nutrients. Thanks to it we could produce a wide range of products. These are: biogas, electricity, heat, biofuels and high-quality fertilisers/growing substrates. At the same time, food of bio-quality is obtained without pesticides, such as vegetables, legumes, salads, etc., mushrooms, fish food, fish and organic oils.