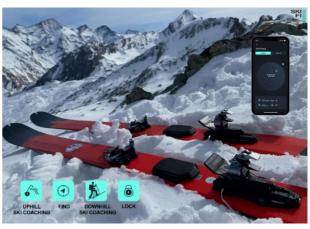

# SkiFi by Technologies for Freeride

website: www.skifi.tech

We are all surrounded by smart technology that makes our lives significantly easier without even realising it. Isn't it surprising that almost none of this has made it into the world of freeskiing and skitouring yet? We have to face more challenges in the mountains, especially during winter, than in the environment we usually live in. Did you know that current avalanche transceivers work on 60-year-old technology? Our Locator FIND working with Angel of Arrival (AoA) technology is incomparably more accurate, faster and has more than 2 times the range. Our AoA technology that locates people and objects hidden under snow has been patented. We are starting to sell SkiFi this winter season. SkiFi will help people to develop their uphill and downhill skiing techniques. SkiFi sensors also solve the problem of theft and loss in powder.