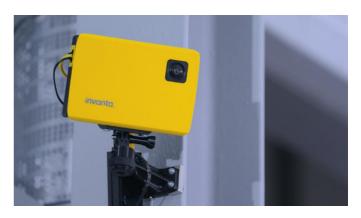

#### Invanta

website: www.invanta.net

We have developed AI powered industrial safety system able to recognize dangerous situations and trigger immediate action (e.g. stop machine). Our system differentiates between the human/parts of the human body and processed material or other equipment.