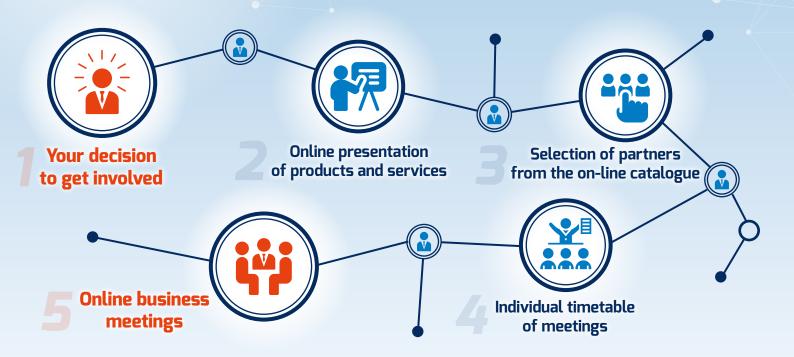

#### **HOW IT WORKS?**

#### FREE OF CHARGE!

| Timelines           | Task                                                                   | Description                                                                                                                            |
|---------------------|------------------------------------------------------------------------|----------------------------------------------------------------------------------------------------------------------------------------|
| 1. 5. – 2. 10. 2020 | Registration.  Publish your business focus & your form of cooperation. | Registration on-line on the portal Contact-Contract.  The better your profile the more meeting requests you will receive.              |
| 1. 6. – 7. 10. 2020 | Book B2B meetings.                                                     | Send meeting reguests to selected participants of your choice. Only accepted meeting will be involved into the final meeting schedule. |
| 2. 10. 2020         | Personal meeting schedule.                                             | You receive your preliminary meeting schedule by email.                                                                                |
| 5. – 7. 10. 2020    | Online B2B meetings.                                                   | You receive your updated schedule before the event.                                                                                    |